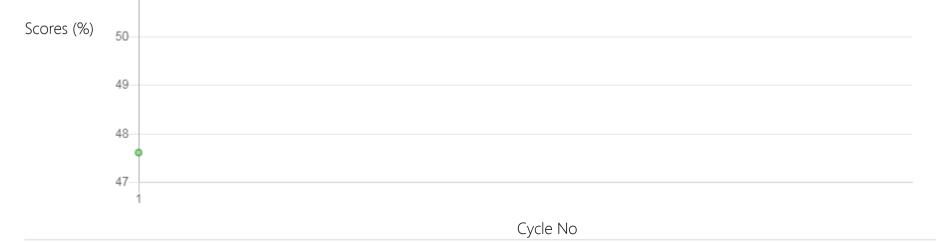

## Progress Report

| Evaluation No | Physiotherapy(CP)<br>Score % - Month - Year | Functional Independence Training<br>Score % - Month - Year |
|---------------|---------------------------------------------|------------------------------------------------------------|
| 1             | 47.62% - November - 2021                    | 53.81% - October - 2021                                    |

Note: Variations in therapy outcomes are due to several factors including health condition of the child at the time of evaluation Progress Report Graph

| 54 | Physiotherapy(CP) Functional Independence Training |
|----|----------------------------------------------------|
| 0  |                                                    |
| 53 |                                                    |
| 52 |                                                    |
| 51 |                                                    |